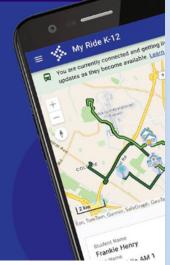

# Traversa is updating to Ride 360

My Ride K-12

The transportation Ride360 app will no longer be available beginning May 1st.

Download the My Ride K-12 app to receive the most accurate transportation information for your student.

Scan the QR Code below for more information.

**Effective May 1**, the Ride360 transportation app will be discontinued. To ensure that you continue to receive accurate transportation information for your student, we urge you to download the new app, My Ride K-12. This upgraded app offers a host of new features, timely notifications, and enhanced visualization of information. Make the switch today to stay connected seamlessly.

Your usernames and passwords from Ride 360 will transfer over to My Ride K-12. Furthermore, you can utilize your existing login credentials to access a web version of My Ride K-12 at <a href="mailto:myridek12.tylerapp.com">myridek12.tylerapp.com</a>.