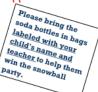

## Juego de Lanzar Anillos.

Si usted puede donar, por favor envie botellas de refresco de 2 litros a la escuela con su hijo o déjelas en la oficina principal.

Por favor, traiga las botellas de refresco en bolsas <u>con el nombre de</u> su hijo y el del profesor para que puedan ganar la fiesta de bolas de nieve.

Por favor, traiga las botellas de refresco en bolsas <u>con el nombre de</u> su hijo y el del profesor para que puedan ganar la fiesta de bolas de nieve.

Aceptaremos donaciones de botellas de refresco de 2 litros los siguientes días:

Lunes 22 de abril (9am-2:30 pm),

Jueves 25 de abril (9am-2:30pm) y

Viernes 26 de abril (9am ~ 3:30pm)

La clase con más botellas de refresco de 2 litros donadas ganará una

IFIESTA DE BOLAS DE NIEVE!