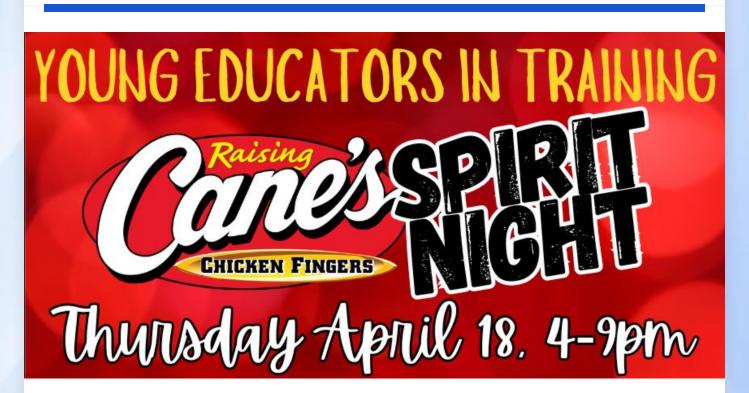

PRECIO: \$10.00

Las compras se hacen via <u>School</u> Cash en línea: <u>School Cash Online</u>

**¡GRACIAS POR SU APOYO!** 

The Cy-Falls student education and training program, along with the other 11 CFISD high school education and training programs, are having a districtwide fundraiser next Thursday, April 18th from 4:00-9:00 at multiple Raising Cane's locations. They are raising money for their districtwide conference that will take place at the Berry Center for students that are taking high school classes to be become future teachers. You would just need to say that you are donating to the **CFISD** 

Cuture Teachers in Training program when you so through the drive thru or dine in They will have

students and all sorts of fun things planned in the restaurant if you would like to dine-in and join the fun. This would be a great treat for the kids in the midst of STAAR testing! Good luck to everyone!

We would appreciate your support for our Cy-Falls and CFISD future teachers!

Mention the fundraiser at the register and Cane's will donate 15% of sales to:

CFISD Future Teachers in Training Program (Cy Ranch HS, Cy Falls HS and Cy Springs HS)

#### DATE & TIME:

THURSDAY, APRIL 18TH, 2024 FROM 4PM - 9PM

#### LOCATION:

8956 BARKER CYPRESS RD CYPRESS, TX 77433

LEARN . EMPOWER . ACHIEVE . DREAM