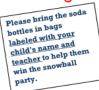

Monday, April 22 (9am-2:30 pm),

Thursday, April 25 (9am-2:30pm) and

Friday, April 26th (9am-2:30pm)

The class with the most soda bottles donated will win a SNOW BALL PARTYI

Necesitamos su ayuda con donaciones para el

## Juego de Lanzar Anillos.

Si usted puede donar, por favor envie botellas de refresco de 2 litros a la escuela con su hijo o déjelas en la oficina principal.

Por favor, traiga las botellas de refresco en bolsas <u>con el nombre de</u> su hijo y el del profesor para que puedan ganar la fiesta de bolas de nieve.

Por favor, traiga las botellas de refresco en bolsas <u>con el nombre de</u> su hijo y el del profesor para que puedan ganar la fiesta de bolas de nieve.

Aceptaremos donaciones de botellas de refresco de 2 litros los siguientes días: